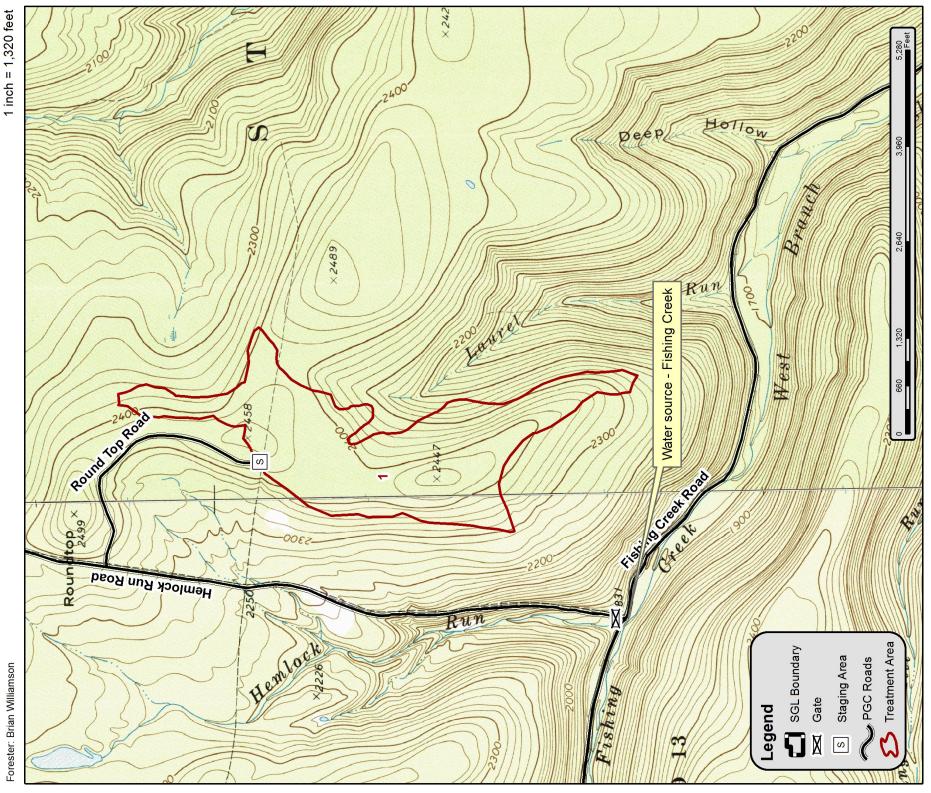

#### Glass Dutchman Herbicide Location Project # 013-18-03 State Game Lands 013 Sullivan County - Laporte Twp

1 inch = 20,833 feet

Block 6 - 22 acres Block 7 - 34 acres Block 8 - 53 acres Total treated area - 109 acres

Glass Dutchman Herbicide Project # 013-18-03 State Game Lands 013 Sullivan County - Laporte Twp

1 inch = 1,320 feet

Forester: Brian Williamson