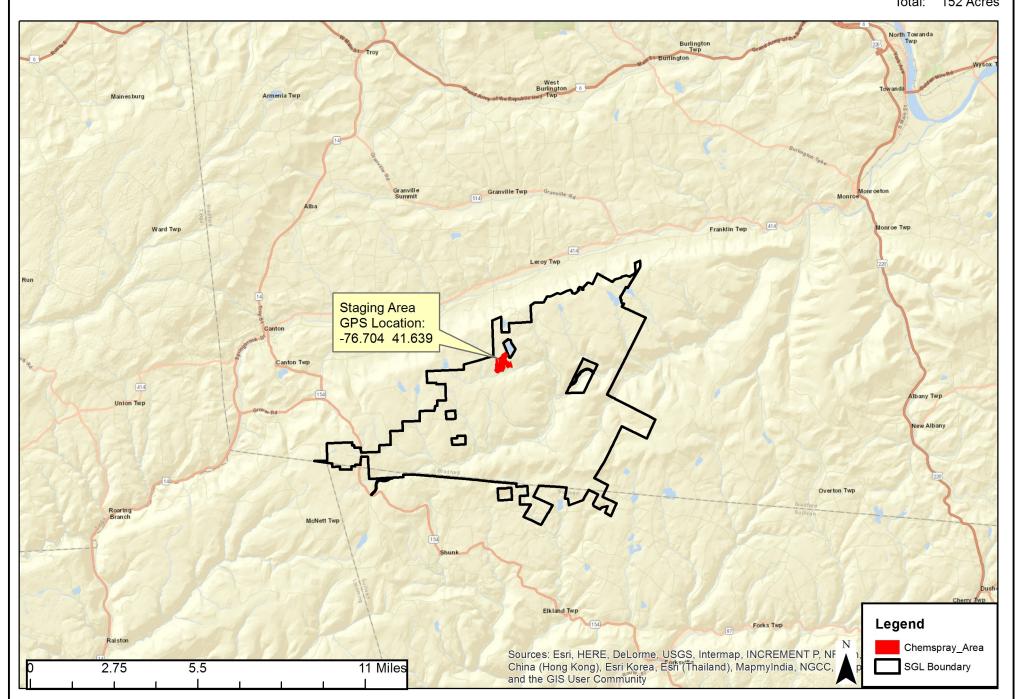

Bradford County Leroy Township

# Leroy CCC Herbicide Location Map SGL 12

Block 7: 55 Acres Block 8: 44 Acres Block 9: 53 Acres Total: 152 Acres

Bradford County Leroy Township