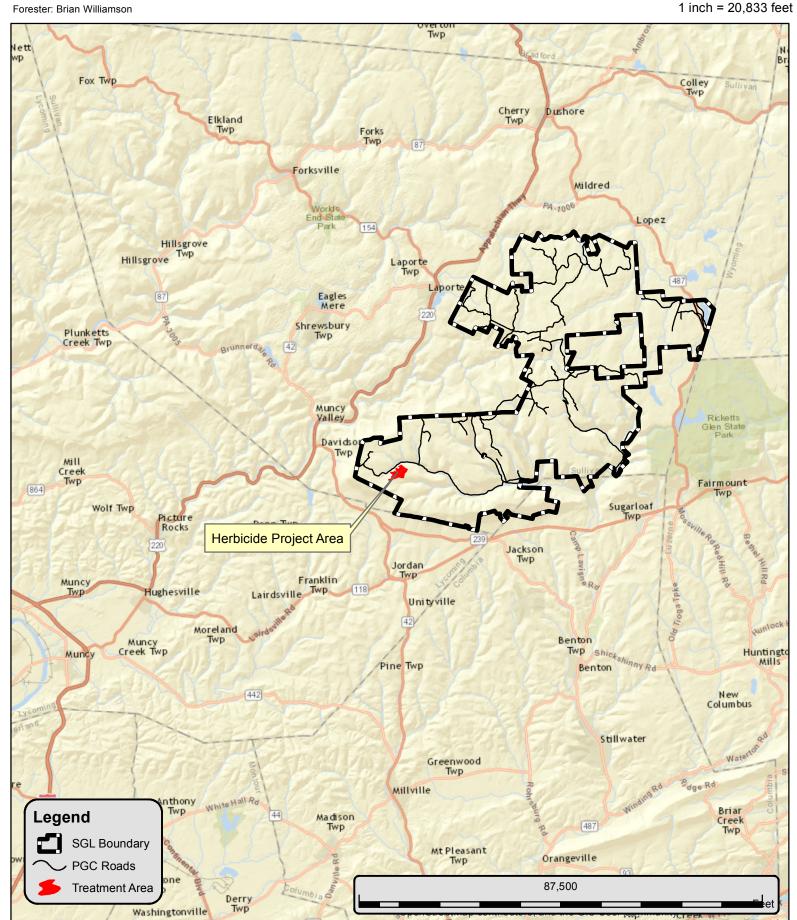

### **Huckleberry Mountain Herbicide Location** Project # 013-18-02 State Game Lands 013 Sullivan County - Davidson Twp

Huckleberry Mountain Herbicide Sullivan County - Davidson Twp State Game Lands 013 Project # 013-18-02