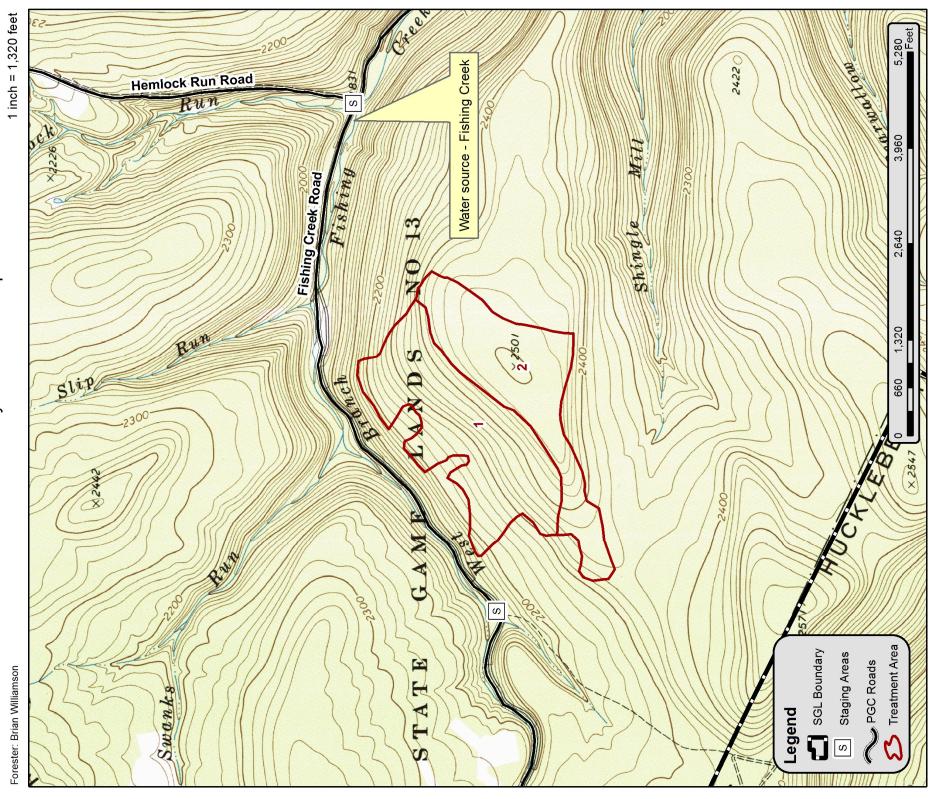

#### Glass Dutchman Herbicide Location Project # 013-18-03 State Game Lands 013 Sullivan County - Laporte Twp

1 inch = 20,833 feet

Block 6 - 22 acres Block 7 - 34 acres Block 8 - 53 acres Total treated area - 109 acres

Glass Dutchman Herbicide Project # 013-18-03 State Game Lands 013 Sullivan County - Laporte Twp

1 inch = 1,320 feet

Forester: Brian Williamson