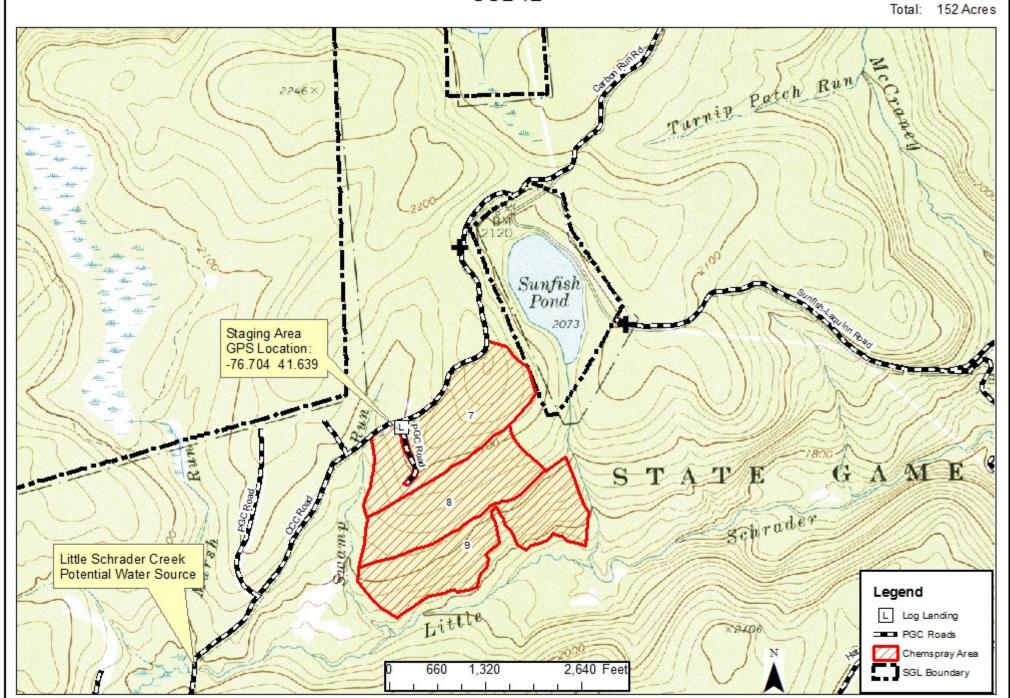

## Leroy CCC Herbicide Map SGL 12

Block 7: 55 Acres Block 8: 44 Acres Block 9: 53 Acres Total: 152 Acres

Block 1 - 93 acres Block 2 - 75 acres