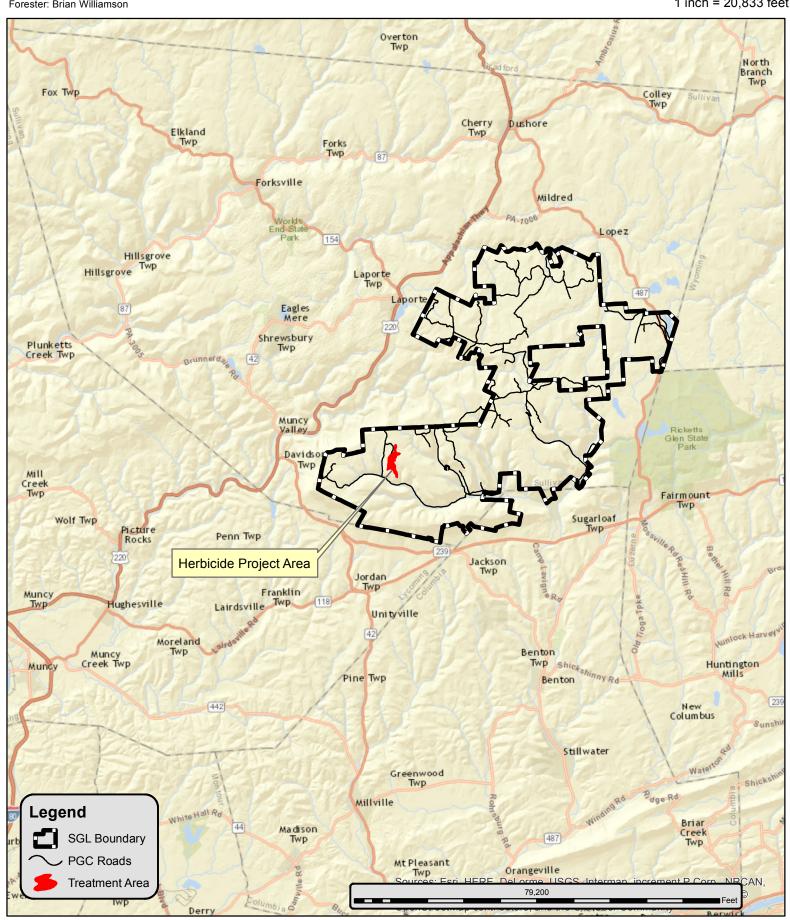

### **Huckleberry Mountain Herbicide Location** Project # 013-18-02 State Game Lands 013 Sullivan County - Davidson Twp

Huckleberry Mountain Herbicide Sullivan County - Davidson Twp State Game Lands 013 Project # 013-18-02

### **Graces Arrival 2 Herbicide Location** Project # 013-18-01 State Game Lands 013 Sullivan County - Davidson Twp

1 inch = 20,833 feet Forester: Brian Williamson

Graces Arrival 2 Herbicide Project # 013-18-01 State Game Lands 013 Sullivan County - Davidson Twp