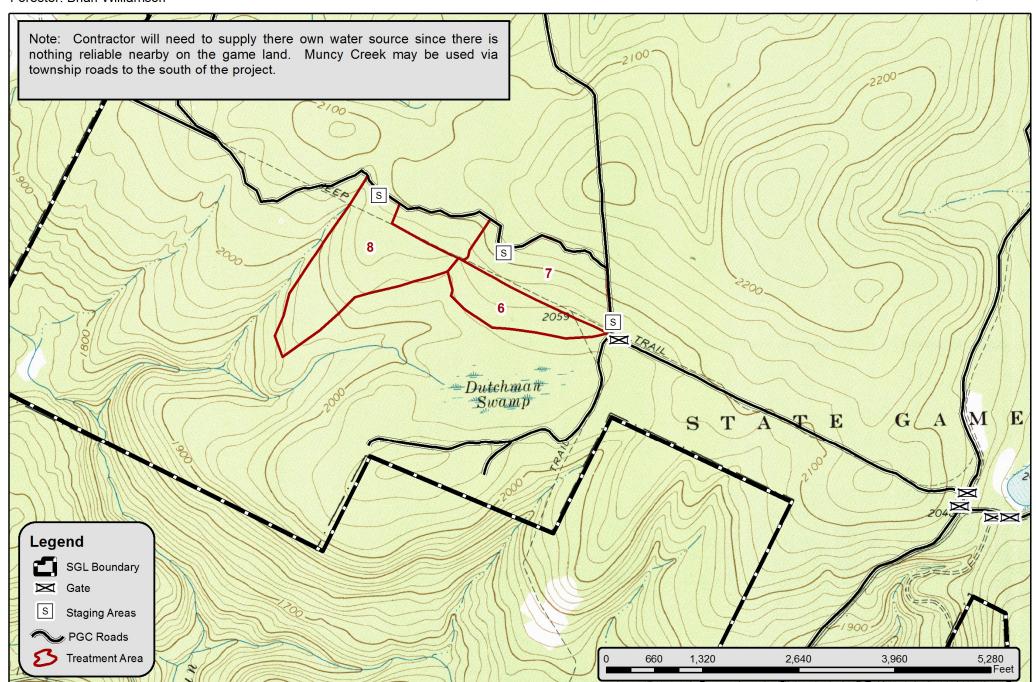

#### Glass Dutchman Herbicide Location Project # 013-18-03 State Game Lands 013 Sullivan County - Laporte Twp

1 inch = 20,833 feet

Block 6 - 22 acres Block 7 - 34 acres Block 8 - 53 acres Total treated area - 109 acres

Glass Dutchman Herbicide Project # 013-18-03 State Game Lands 013 Sullivan County - Laporte Twp

1 inch = 1,320 feet

Forester: Brian Williamson