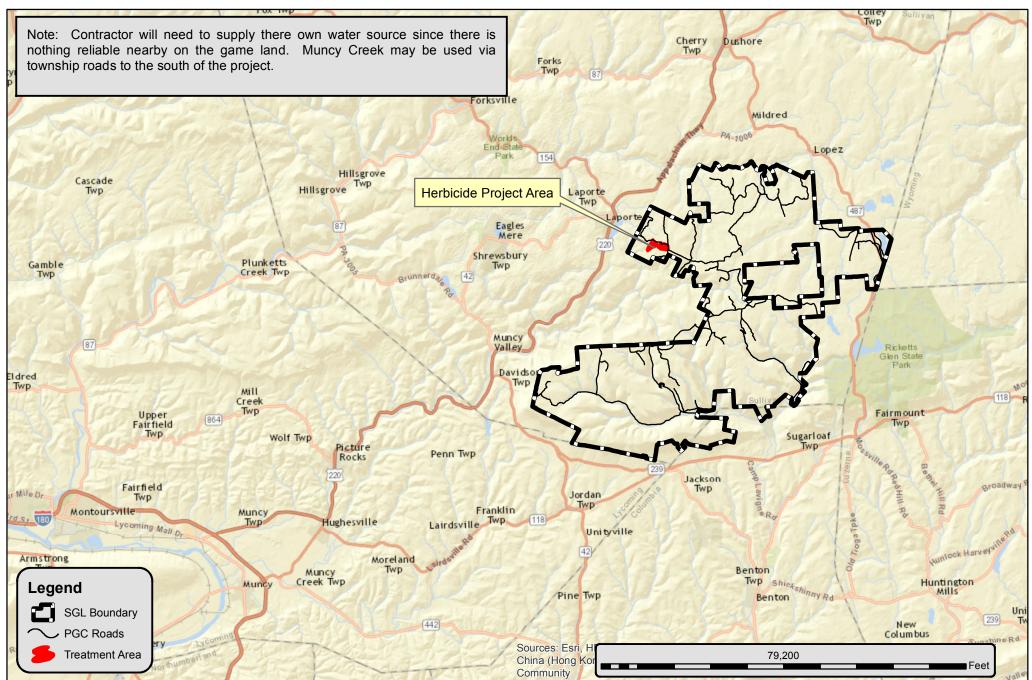

### **Huckleberry Mountain Herbicide Location** Project # 013-18-02 State Game Lands 013 Sullivan County - Davidson Twp

Huckleberry Mountain Herbicide Sullivan County - Davidson Twp State Game Lands 013 Project # 013-18-02

### **Graces Arrival 2 Herbicide Location** Project # 013-18-01 State Game Lands 013 Sullivan County - Davidson Twp

1 inch = 20,833 feet Forester: Brian Williamson

Graces Arrival 2 Herbicide Project # 013-18-01 State Game Lands 013 Sullivan County - Davidson Twp